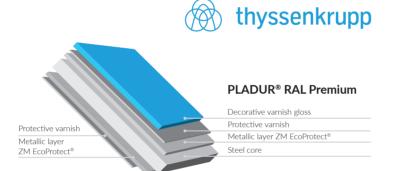

#### **General Information**

Painted sheets with metallic layer ZM EcoProtect®. PLADUR ZM coating system consists in coating the steel core with a layer of zinc and magnesium weighing 130 g/m<sup>2</sup> and at least two layers (primer and top layer) of organic coating.

#### Material

| Type and weight of coating metallic on both sides together                     | ZM 130 [g/m <sup>2</sup> ]            |
|--------------------------------------------------------------------------------|---------------------------------------|
| Coating system                                                                 | 2-layer                               |
| Organic coating thickness side A                                               | 25 [μm]                               |
| Environmental classification according to EN ISO 12944-2                       | C4                                    |
| Reaction to fire                                                               | A1                                    |
| Resistance to external fire                                                    | B roof (t1), B roof (t2), B roof (t3) |
| Warranty:                                                                      |                                       |
| for the environmental classification C1-C3 for environmental classification C4 | 35 years<br>25 years                  |
| Guarantee for lacquer delamination                                             | 15 years                              |